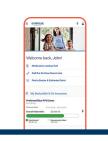

## YOUR PLAN IN YOUR HAND

Once you sign in or create a MyBlue App account, you can see all of your benefits in one place. Track your claims, and view your deductible and HRA/HSA balances by scrolling to the bottom section called Financial Plan under your health dashboard. In the Home Menu, you can also view your HRA or HSA information by selecting My Plan & Claims and My Health Financial Accounts, which will then take you to the HealthEquity website. Plus, you can easily keep track of reimbursements and savings.

Track claims and benefits Keep up to date on benefits and coverage.

Check deductible balances End the guesswork and know for sure every time.

| < Find a Doctor & Estimate O                     | osts      |
|--------------------------------------------------|-----------|
| ( Knee Replacement                               | ٥Q        |
| near 12045 an plan HMD Bue New En                | pod 💊     |
| End allocity + Service                           |           |
| 4 results                                        |           |
| \$70"                                            |           |
| ILAD III III specific of type wet-day            |           |
| Lean more about their Replacements               | ~         |
| © Titler                                         |           |
| Medical Group                                    |           |
| Specially (77)                                   |           |
| Medical Group<br>342 Mars Dreet Boolco, MA 10345 |           |
|                                                  | ;         |
| * Simera locations                               |           |
| • minutes \$70 **.                               | Advertant |
| g Burbahrstenkente                               |           |
| Joan Sample, MD                                  |           |
| Sproatly (20)                                    |           |
| Material Grave                                   |           |